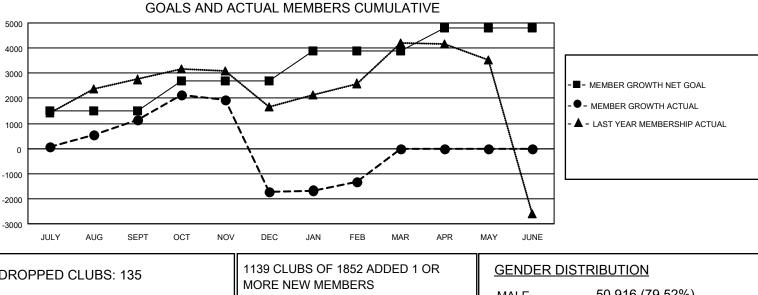

## LOCATION: INDIA

GMT: OPEN

**GMT CA** 6 - I

| Clubs                 |               |           |               | Members               |                           |                         |                                                    |  |  |
|-----------------------|---------------|-----------|---------------|-----------------------|---------------------------|-------------------------|----------------------------------------------------|--|--|
| RESULTS FOR 2023-2024 |               |           |               | RESULTS FOR 2023-2024 |                           |                         |                                                    |  |  |
| QUARTER               | NEW CLUB GOAL | NEW CLUBS | DROPPED CLUBS | QUARTER               | MEMBER GROWTH NET<br>GOAL | MEMBER GROWTH<br>ACTUAL | DROPPED<br>MEMBERS ACTUAL<br>(including transfers) |  |  |
| JULY/AUG/SEPT         | 49            | 73        | 46            | JULY/AUG/SEP          | рт 1,485                  | 5,463                   | 3,830                                              |  |  |
| OCT/NOV/DEC           | 3             | 14        | 73            | OCT/NOV/DEC           | 1 100                     | 3,151                   | 4,913                                              |  |  |
| JAN/FEB/MAR           | 41            | 6         | 16            | JAN/FEB/MAR           | 1,214                     | 1,283                   | 638                                                |  |  |
| APR/MAY/JUNE          | 19            | 0         | 0             | APR/MAY/JUNE          | 926                       | 0                       | 0                                                  |  |  |

- CURRENT YEAR ACTUAL NEW CLUBS

▲ - LAST YEAR ACTUAL NEW CLUBS

| DROPPED CLUBS: 135 |       | 1139 CLUBS OF 1852 ADDED 1 OR | GENDER DISTRIBUTION |                 |        |
|--------------------|-------|-------------------------------|---------------------|-----------------|--------|
|                    |       | MORE NEW MEMBERS              | MALE 50,916 (79.52  |                 |        |
|                    |       |                               | FEMALE              | 13,115 (20.48%) |        |
| DROPPED MEMBERS    |       |                               |                     |                 |        |
| DECEASED           | 223   | CLICK HERE FOR CUMULATIVE     |                     |                 | 19,240 |
| CLUB CANCELLED     | 3,434 | MEMBERSHIP DATA               |                     |                 |        |
| OTHER              | 5,724 |                               |                     |                 | 11,574 |
| TOTAL              | 9,381 |                               |                     |                 |        |
|                    |       |                               |                     |                 |        |