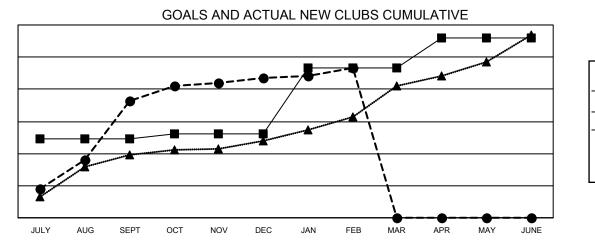

## LOCATION: INDIA

GMT: OPEN

**GMT CA** 6 - I

| Clubs                 |               |           |               | Members               |                           |                         |                                                    |  |  |
|-----------------------|---------------|-----------|---------------|-----------------------|---------------------------|-------------------------|----------------------------------------------------|--|--|
| RESULTS FOR 2023-2024 |               |           |               | RESULTS FOR 2023-2024 |                           |                         |                                                    |  |  |
| QUARTER               | NEW CLUB GOAL | NEW CLUBS | DROPPED CLUBS | QUARTER               | MEMBER GROWTH NET<br>GOAL | MEMBER GROWTH<br>ACTUAL | DROPPED<br>MEMBERS ACTUAL<br>(including transfers) |  |  |
| JULY/AUG/SEPT         | 49            | 73        | 46            | JULY/AUG/SEP          | рт 1,485                  | 5,463                   | 3,830                                              |  |  |
| OCT/NOV/DEC           | 3             | 14        | 73            | OCT/NOV/DEC           | 1 100                     | 3,151                   | 4,913                                              |  |  |
| JAN/FEB/MAR           | 41            | 6         | 16            | JAN/FEB/MAR           | 1,214                     | 1,283                   | 638                                                |  |  |
| APR/MAY/JUNE          | 19            | 0         | 0             | APR/MAY/JUNE          | 926                       | 0                       | 0                                                  |  |  |

- CURRENT YEAR ACTUAL NEW CLUBS

▲ - LAST YEAR ACTUAL NEW CLUBS

| DROPPED CLUBS: 135 |       | 1139 CLUBS OF 1852 ADDED 1 OR | GENDER DISTRIBUTION |                 |        |
|--------------------|-------|-------------------------------|---------------------|-----------------|--------|
|                    |       | MORE NEW MEMBERS              | MALE 50,916 (79.52  |                 |        |
|                    |       |                               | FEMALE              | 13,115 (20.48%) |        |
| DROPPED MEMBERS    |       |                               |                     |                 |        |
| DECEASED           | 223   | CLICK HERE FOR CUMULATIVE     |                     |                 | 19,240 |
| CLUB CANCELLED     | 3,434 | MEMBERSHIP DATA               |                     |                 |        |
| OTHER              | 5,724 |                               |                     |                 | 11,574 |
| TOTAL              | 9,381 |                               |                     |                 |        |
|                    |       |                               |                     |                 |        |